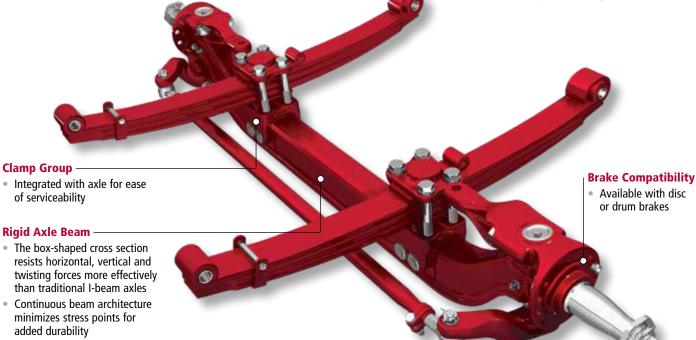

## **STEERTEK NXT** System Features and Benefits

### **Weight Savings**

 Integrated system design provides up to 60 pounds of weight savings compared to traditional forged I-beam axle and multi-leaf spring systems.

#### **Reduced Maintenance**

- Removable kingpin design
- Premium kingpin bushings and seals provide enhanced protection from the elements to improve bushing life

### **Advanced Suspension Integration**

- Specifically designed for refuse applications with capacities up to 20,800 pounds
- Parabolic springs provide increased wheel travel and lower spring rate for improved ride quality
- System designed for optimal control under heavy braking
- Engineered to deliver up to a 50-degree wheel cut