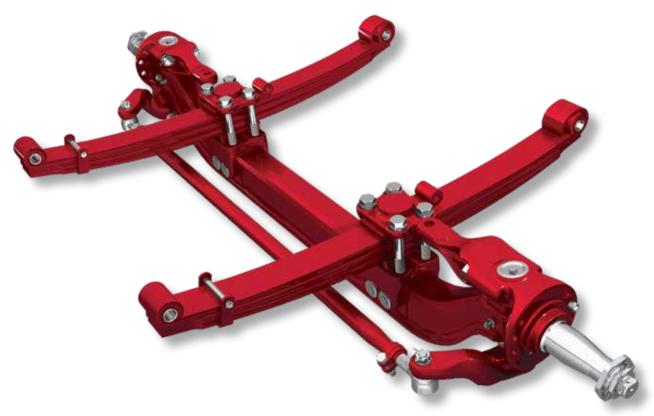

# HSTEERTEK NXT Fabricated Front Steer Axle

- Maximize weight savings
- Maximize durability
- Maximize handling and performance
- Up to 20,800 pound capacity

Hendrickson's STEERTEK™ NXT front steer axle and integrated suspension are optimized to deliver maximum performance as a complete system solution. The fabricated STEERTEK NXT design integrates lightweight axle durability with advanced spring suspension technology, saving up to 60 pounds compared to traditional forged I-beam axle and multi-leaf spring systems. Designed specifically for Autocar Xpeditor vehicles, the 20,800-pound capacity system delivers true system efficiency in demanding refuse applications.

### **Weight Savings**

 Integrated system design provides up to 60 pounds of weight savings compared to traditional forged I-beam axle and multi-leaf spring systems.

### **Advanced Suspension Integration**

- Specifically designed for refuse applications with capacities up to 20,800 pounds
- Parabolic springs provide increased wheel travel and lower spring rate for improved ride quality
- System designed for optimal control under heavy braking
- Engineered to deliver up to a 50-degree wheel cut