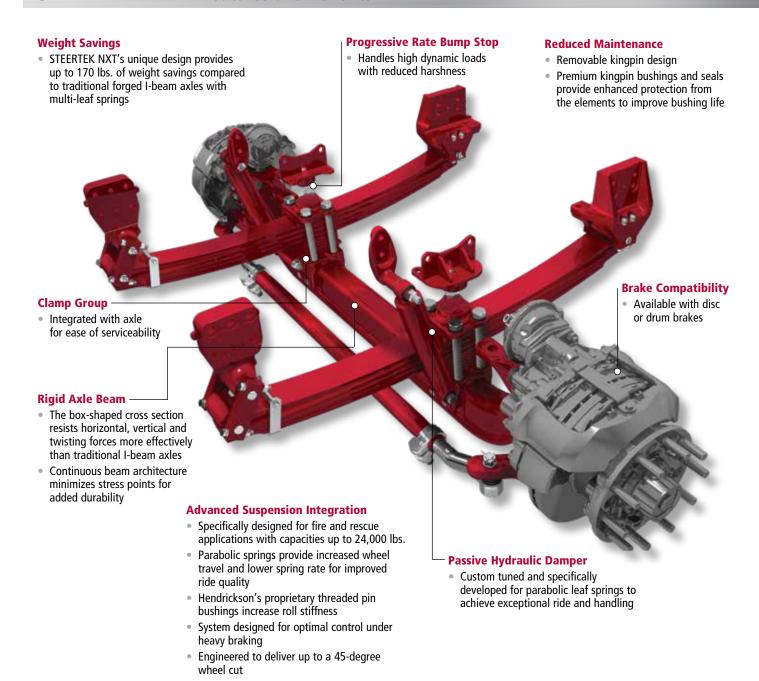

## **STEERTEK™ NXT** Features and Benefits

Actual product performance may vary depending upon vehicle configuration, operation, service and other factors.

All applications must comply with applicable Hendrickson specifications and must be approved by the respective vehicle manufacturer with the vehicle in its original, as-built configuration.