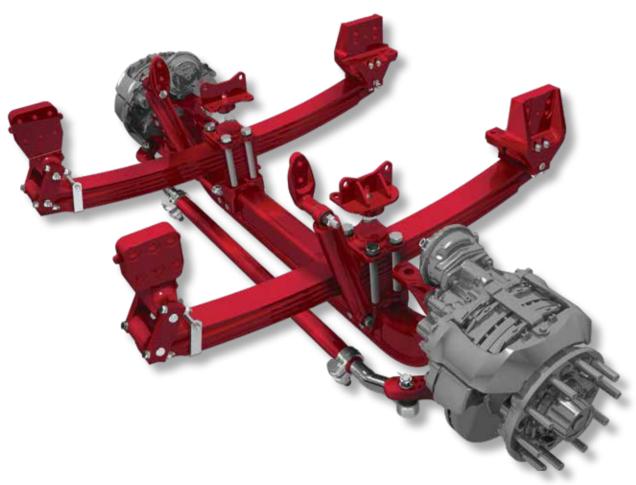

## HSTEERTEK NXT Fire and Rescue Fabricated Front Steer Axle System

- Maximize ride comfort

- Maximize durability
- Maximize handling and performance
- Up to 24,000 lbs. capacity

STEERTEK™ NXT steer axle system is optimized for maximum performance and comfort. Integrated with Hendrickson's parabolic springs, this system delivers true suspension efficiency for demanding fire and rescue applications.