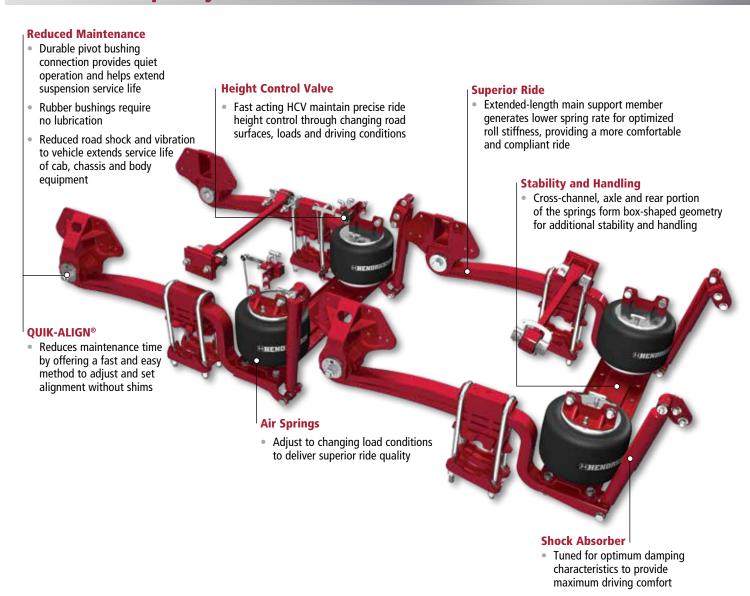

## **HCOMFORT AIR®** Vocational rear air suspension for Hino XL Series

- Outstanding ride
- Improved handling
- Reduced maintenance

To learn more about COMFORT AIR, call 855.743.3733 or visit www.hendrickson-intl.com