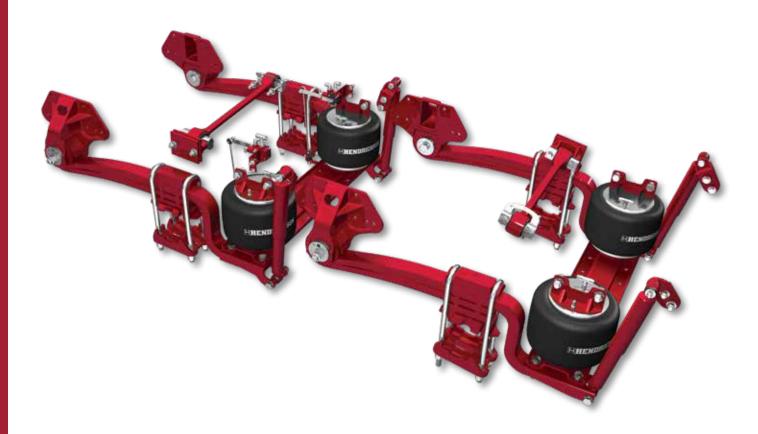

## **HCOMFORT AIR®** Vocational rear air suspension for Hino XL Series

- Outstanding ride
- Improved handling
- Reduced maintenance

To learn more about COMFORT AIR, call 855.743.3733 or visit www.hendrickson-intl.com

## 46,000 lb. capacity COMFORT AIR® for Hino XL Series

Actual product performance may vary depending upon vehicle configuration, operation, service and other factors.

All applications must comply with applicable Hendrickson specifications and must be approved by the respective vehicle manufacturer with the vehicle in its original, as-built configuration.