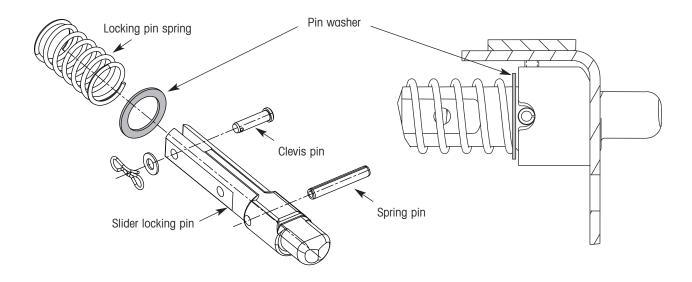

## VANTRAAX AND HK SLIDER SUSPENSION SYSTEMS

**SUBJECT:** Slider Pin Washer Installation

**LIT NO:** L1111 **DATE:** August 2008

The slider pin washer kit (part number S-30650) includes replacement locking pin springs, pin washers and related hardware. The pin washer is to be installed between the locking pin spring and locking pin as shown below.

To install the pin washer, the clevis pin and spring pin must be removed. With these pins removed, the slider locking pin can be pushed outboard through the slider frame rail and removed, along with the locking pin spring. A suggested tool to help remove the spring pin is shown below. Dimensions have been included so it can be fabricated locally (it is not available for purchase).