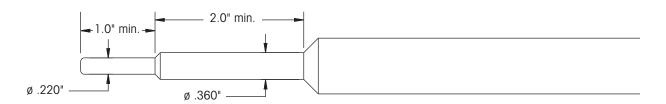

To install the pin washer, the clevis pin and spring pin must be removed. With these pins removed, the slider locking pin can be pushed outboard through the slider frame rail and removed, along with the locking pin spring. A suggested tool to help remove the spring pin is shown below. Dimensions have been included so it can be fabricated locally (it is not available for purchase).