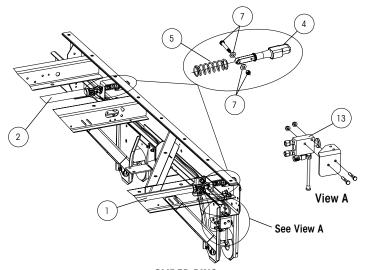

## VAN APPLICATIONS (VANTRAAX®, ULTRAA-K® and HK™ SERIES) — SEE PAGE 3 FOR PLATFORM APPLICATIONS (INTRAAX®-SP)

Mechanical Air Assist (with Brake Chamber)

Lever arm actuated version is no longer available on production models.

#### SLIDER PINS

#### **QUIK-DRAW® ACTUATOR ENDS**