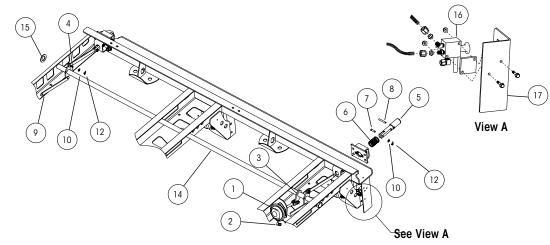

## VAN APPLICATIONS (VANTRAAX®, ULTRAA-K® and HK™ SERIES) — SEE PAGE 3 FOR PLATFORM APPLICATIONS (INTRAAX®-SP)

Mechanical Air Assist (with Brake Chamber)

Lever arm actuated version is no longer available on production models.

#### SLIDER PINS

#### **QUIK-DRAW® ACTUATOR ENDS**