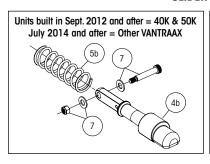

#### ITEM DESCRIPTION PART NO. QTY. NOTES

| 1 | FRONT LINEAR ACTUATOR WITH FITTINGS            |           |   |                                                               |
|---|------------------------------------------------|-----------|---|---------------------------------------------------------------|
|   | Cast Iron (Units built before Feb. 2015)       |           |   |                                                               |
|   | 42-inch box                                    | S-28061-1 | 1 | Includes one T-fitting                                        |
|   | 48- and 54-inch box                            | S-28061-2 | 1 | Includes one T-fitting                                        |
|   | Composite (Units built in Feb. 2015 and after) |           |   |                                                               |
|   | 42-inch box                                    | S-35294-1 | 1 | Includes one T-fitting, clevis pin & hardware                 |
|   | 48- and 54-inch box                            | S-35294-2 | 1 | Includes one T-fitting, clevis pin & hardware                 |
| 2 | 2 REAR LINEAR ACTUATOR WITH FITTINGS           |           |   |                                                               |
|   | 2a Cast Iron (Units built before Feb. 2015)    |           |   |                                                               |
|   | 42-inch box                                    | S-28062-1 | 1 | Includes one straight air line fitting                        |
|   | 48- and 54-inch box                            | S-28062-2 | 1 | Includes one straight air line fitting                        |
|   | 2b Composite (Units built in Feb. 2015 and aft | er)       |   |                                                               |
|   | 42-inch box                                    | S-35295-1 | 1 | Includes one straight air line fitting, clevis pin & hardware |
|   | 48- and 54-inch box                            | S-35295-2 | 1 | Includes one straight air line fitting, clevis pin & hardware |