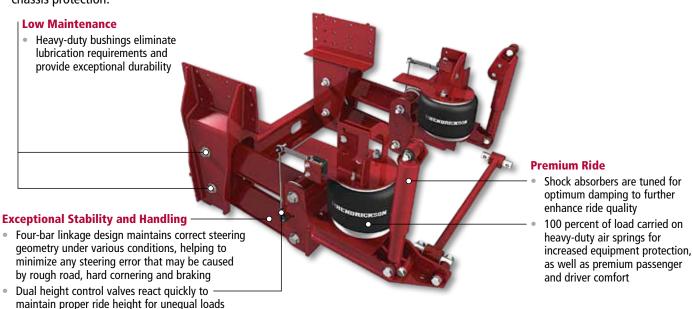

## **H**PARASTEER<sup>™</sup> Export only capacity 16,000 lbs.

Hendrickson's PARASTEER™ front axle air suspension utilizes a unique four-bar linkage design to position the air springs directly under the load, improving vehicle handling, ride quality for passenger comfort and bus body and chassis protection.