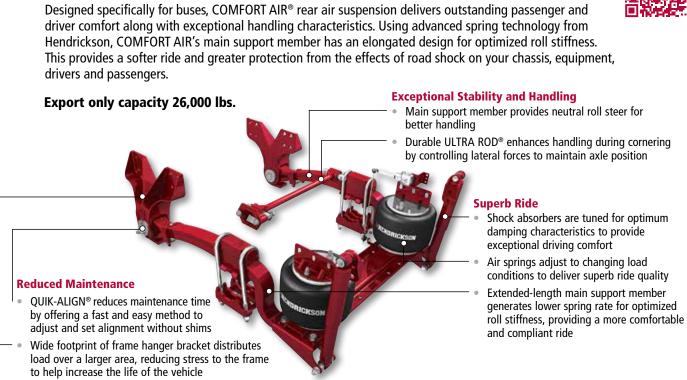

## **COMFORT AIR®** Capacities of 21,000 and 23,000 lbs. (Blue Bird Vision and All American)

To learn more call 855.743.3733 or visit www.hendrickson-intl.com