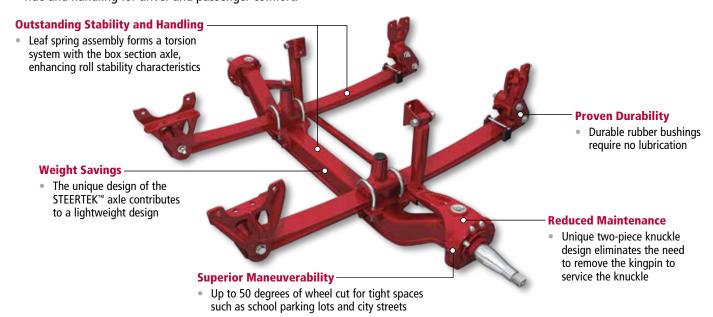

## SOFTEK Capacities of 8,500 / 10,000 lbs. (Blue Bird Vision) and 13,200 / 14,600 lbs. (Blue Bird All American)

The advanced spring design of SOFTEK® integrated front spring suspension and steer axle produces increased roll stability during cornering and in crosswinds, providing a more stable platform. The design also provides exceptional ride and handling for driver and passenger comfort.