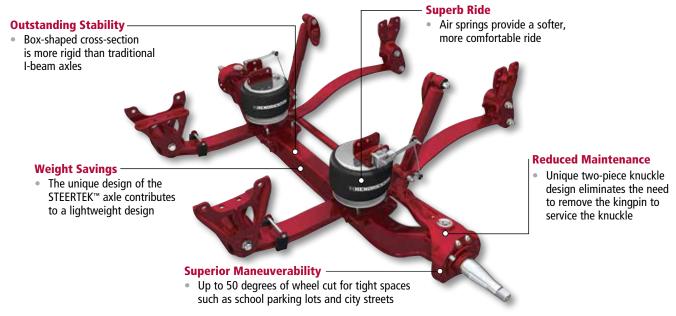

## HFull Air Platform Type C and D Bus Chassis

Capacities of 10,000 lbs. (Blue Bird Vision) and 14,600 lbs. (Blue Bird All American)

A Blue Bird bus equipped with Hendrickson's AIRTEK® integrated front air suspension and steer axle combines simple, functional design and state-of-the-art technology for superior ride, stability and handling. The same smooth, comfortable ride that cradles passengers and drivers reduces vibration-induced wear-and-tear on the bus itself to help extend overall vehicle and component durability.