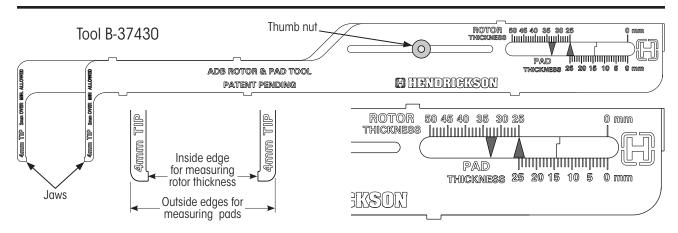

#### ROTOR THICKNESS

Hendrickson recommends replacement at 37 mm (1.46") or less

#### **MEASURING ROTOR THICKNESS**

- Loosen thumb nut.
- 2. **Slide** jaws apart and position on either side of the rotor.
- 3. **Slide** together so the jaws lightly touch both sides of the pad surface area on the rotor.

**NOTE: DO NOT** measure at the outermost edge of the rotor. A lip may exist on the edge, which will affect the measurement.

4. **Record** reading on Rotor Thickness scale.

**MEASURING PAD THICKNESS** 

5. If reading is 37 mm or less, replace the rotor per T71004.

## INNER PAD THICKNESS

Hendrickson recommends replacement at 4 mm (0.15") or less.

### 1. **Loosen** thumb nut.

Position the end with jaws down in between the edge of the pad backing plate and rotor face.

**NOTE:** If the rotor has a lip on the outer edge, tilt the tool to contact both pad backing plate and pad contact surface area of rotor, avoiding the lip.

- 3. Once both jaws are touching surfaces of the pad backing plate and rotor, **tighten** the thumb nut.
- 4. **Record** reading on Pad Thickness scale.
- If the reading is 4 mm or less, replace pads per manufacturer instructions. Refer to <u>T72009</u> for MAXX22T maintenance instructions.

## **OUTER PAD THICKNESS**

Hendrickson recommends replacement at 4 mm (0.15") or less.

Call Hendrickson at 866.RIDEAIR (743.3247) for additional information.