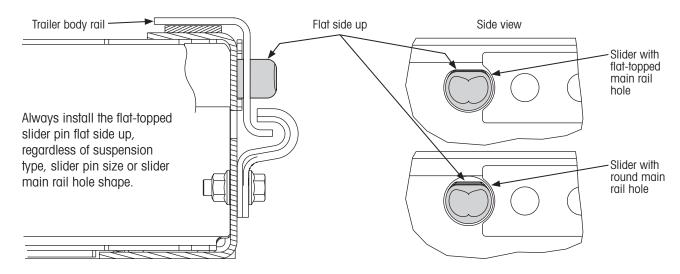

## VANTRAAX®, HK, AAZ AND HTZ SLIDER SUSPENSION SYSTEMS

**SUBJECT:** Slider Pin Orientation

**LIT NO:** L900

**DATE:** November 2012 **REVISION:** A

The flat-topped slider pins in this box must always be installed flat side up, regardless of suspension type, slider pin size or main rail hole shape. If not installed flat side up, the pins will not fit into the trailer body rails.

Figure 1: Proper flat-topped slider pin installation on VANTRAAX and HK Series slider systems

Figure 2: Proper flat-topped slider pin installation on INTRAAX — SP and HT Series slider systems

www.hendrickson-intl.com