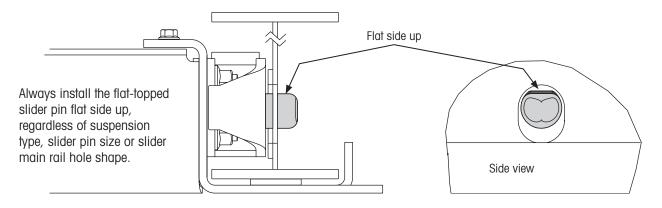

## VANTRAAX®, HK, AAZ AND HTZ SLIDER SUSPENSION SYSTEMS

**SUBJECT:** Slider Pin Orientation

**LIT NO:** L900

**DATE:** November 2012 **REVISION:** A

The flat-topped slider pins in this box must always be installed flat side up, regardless of suspension type, slider pin size or main rail hole shape. If not installed flat side up, the pins will not fit into the trailer body rails.

Figure 1: Proper flat-topped slider pin installation on VANTRAAX and HK Series slider systems

Figure 2: Proper flat-topped slider pin installation on INTRAAX — SP and HT Series slider systems

www.hendrickson-intl.com