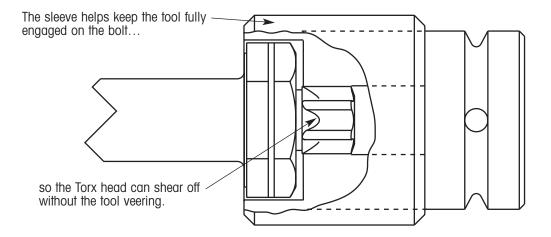

What sets this tool apart from an ordinary E20 Torx socket is the sleeve. The sleeve allows you to fully engage the entire head of the shear-type bolt, providing greater operator control at the moment of shear.

When shear occurs using our sleeved E20 Torx socket, the tool's sleeve contacts the shear-type bolt head, preventing the heavy tool from veering. Since the operator can rest the tooling on the bolt during the entire operation, the results are full socket-to-bolt engagement, reduced fatigue, and consistent, properly torqued bushing pivot connections.