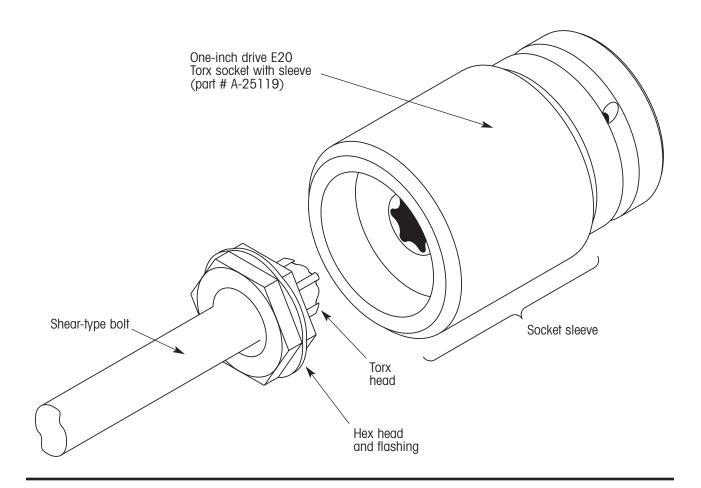

## QUIK-ALIGN® BUSHING PIVOT CONNECTION HARDWARE

SUBJECT: 1" Drive E20 Torx Socket with Sleeve

**LIT NO**: B103 **DATE**: July 2000

In keeping with our philosophy of continuous improvement, Hendrickson Trailer Suspension Systems offers a tool that ensures consistent results with our new QUIK-ALIGN® bushing pivot connection hardware.

The tool, a one-inch drive E20 Torx socket with sleeve (part number A-25119), is used during assembly or axle alignment to properly tighten the bushing pivot connection. Simply tighten the shear-type bolt with the tool until the bolt's Torx head shears off. This tool/hardware innovation lets you quickly achieve the required torque and clamping force at the bushing pivot connection without having to stop and reach for a torque wrench.

What sets this tool apart from an ordinary E20 Torx socket is the sleeve. The sleeve allows you to fully engage the entire head of the shear-type bolt, providing greater operator control at the moment of shear.