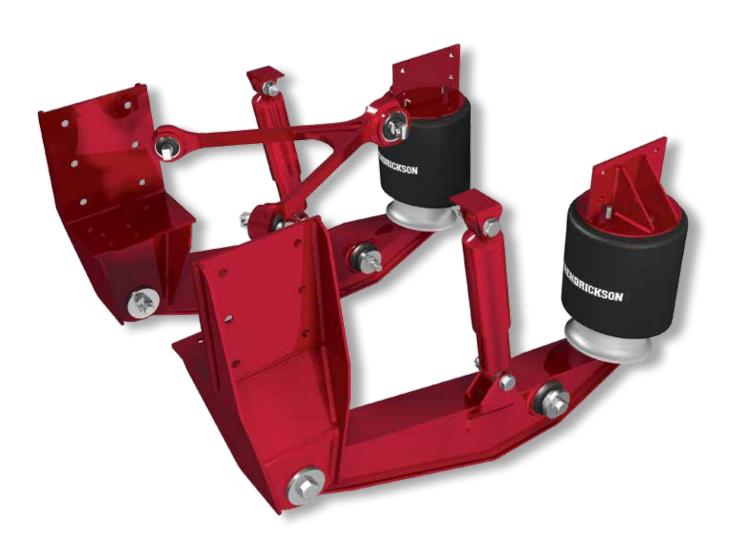

## **Long Travel Trailing Arm Suspension Features and Benefits**

Hendrickson's Long Travel Trailing Arm Suspension is ideal for military and severe off road applications requiring the ultimate in wheel travel for outstanding maneuverability in harsh environments while protecting driver and vehicle equipment. Simplify vehicle integration with more weight savings, less system complexity and less maintenance over competitive independent suspensions at a fraction of the cost.

This suspension allows a variety of packaging, ride heights, ride tuning and stability requirements for a fully customizable design to meet the stringent performance characteristics demanded by the military and commercial markets.