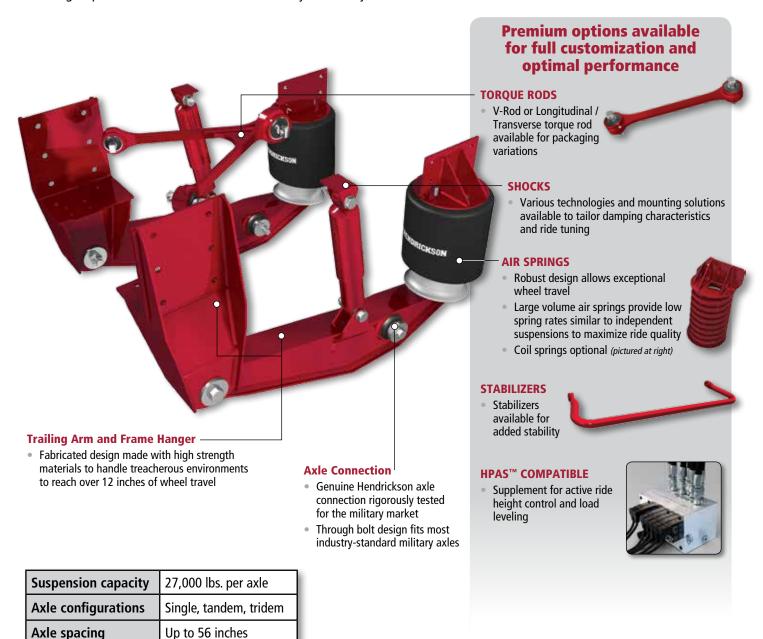

## **Long Travel Trailing Arm Suspension Features and Benefits**

Hendrickson's Long Travel Trailing Arm Suspension is ideal for military and severe off road applications requiring the ultimate in wheel travel for outstanding maneuverability in harsh environments while protecting driver and vehicle equipment. Simplify vehicle integration with more weight savings, less system complexity and less maintenance over competitive independent suspensions at a fraction of the cost.

This suspension allows a variety of packaging, ride heights, ride tuning and stability requirements for a fully customizable design to meet the stringent performance characteristics demanded by the military and commercial markets.