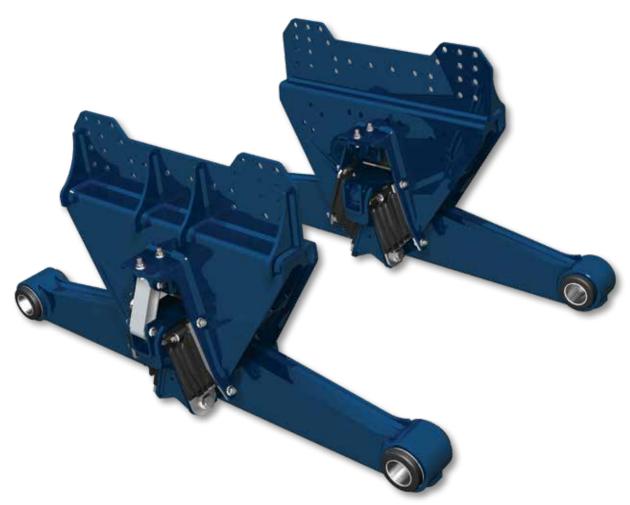

### **Product Features**

- W&C-TRR is a rear tandem axle rubber suspension with capacities ranging from 21 to 26t
- Lightweight (Suspension Mass = 350kg)
- Maximum payload and durability
- Soft spring rate in unloaded condition as load increases spring rate increases to provide appropriate roll stability
- Reliable, long-lasting end bushings
- High strength, yet lightweight fabricated hanger and beam
- No auxiliary stabiliser required
- Low-maintenance
- Easily replaced rubber parts
- Off-highway mobility compared to steel spring bogies

W&C-TRR provides outstanding traction and mobility while helping to reduce life cycle costs for fleets in daily operation. The unique spring system adjusts to the load, delivering an enhanced combination of unladen quality and laden stability. W&C-TRR is designed and recommended for truck and tractor applications.