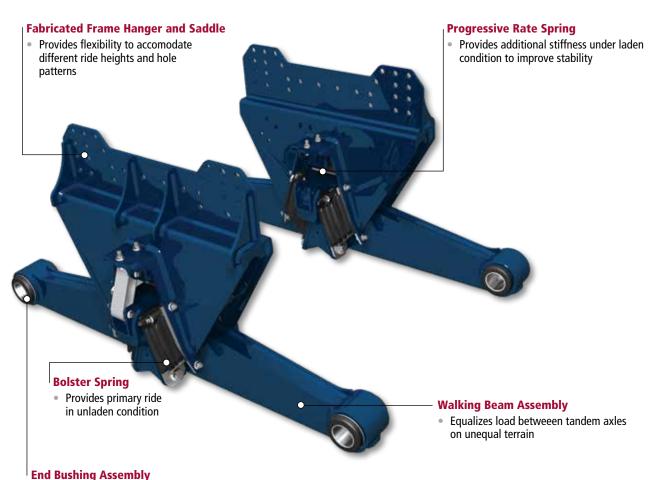

### **Product Features**

- W&C-TRR is a rear tandem axle rubber suspension with capacities ranging from 21 to 26t
- Lightweight (Suspension Mass = 350kg)
- Maximum payload and durability
- Soft spring rate in unloaded condition as load increases spring rate increases to provide appropriate roll stability
- Reliable, long-lasting end bushings
- High strength, yet lightweight fabricated hanger and beam
- No auxiliary stabiliser required
- Low-maintenance
- Easily replaced rubber parts
- Off-highway mobility compared to steel spring bogies

W&C-TRR provides outstanding traction and mobility while helping to reduce life cycle costs for fleets in daily operation. The unique spring system adjusts to the load, delivering an enhanced combination of unladen quality and laden stability. W&C-TRR is designed and recommended for truck and tractor applications.