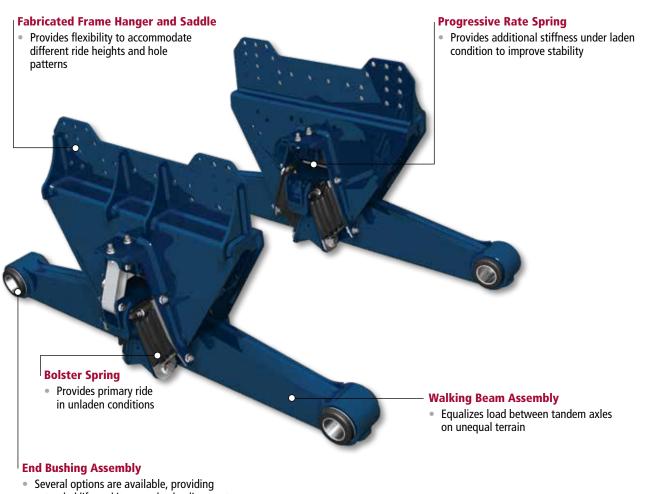

## **Product Features**

- W&C-TRR is a rear tandem axle rubber suspension with capacities ranging from 21 to 26t
- Lightweight (Suspension Mass = 350kg)
- Maximum payload and durability
- Soft spring rate in unloaded condition as load increases spring rate increases to provide appropriate roll stability
- Reliable, long-lasting end bushings
- High strength yet lightweight fabricated hanger and beam
- No auxiliary stabiliser required
- Low-maintenance
- Easily replaced rubber parts
- Off-highway mobility compared to steel spring bogies

W&C-TRR provides outstanding traction and mobility while helping to reduce life cycle costs for fleets in daily operations. The unique spring system adjusts to the load, delivering an enhanced combination of unladen quality and laden stability. W&C-TRR is designed and recommended for truck and tractor applications.

## **W&C-TRR**

extended life and improved axle alignment

| Suspension Mass   | 350kg           |
|-------------------|-----------------|
| Suspension Rating | 21 - 26t        |
| Ride Height       | 216 - 318mm     |
| Axle Spacing      | 1,350 - 1,400mm |