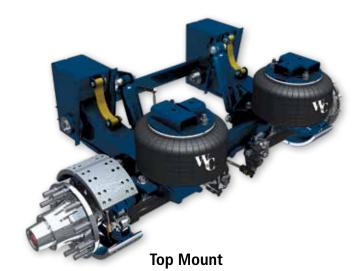

### **TA14™**

- Specially designed for Indian trailer applications keeping in mind the Indian road conditions and the changing face of infrastructure
- Top mount & low mount variants
- Various options available based on application requirements
- Withstands some of the harshest of conditions, delivering value to end users with its proven design backed by superior customer service