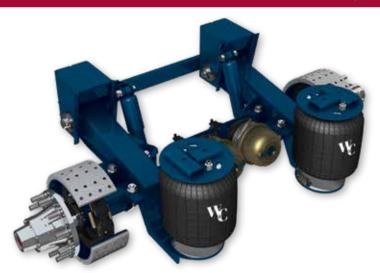

# W&C-TA14™

### **TA14™**

- Specially designed for Indian trailer applications keeping in mind the Indian road conditions and the changing face of infrastructure
- Top mount & low mount variants
- Various options available based on application requirements
- Withstands some of the harshest of conditions, delivering value to end users with its proven design backed by superior customer service