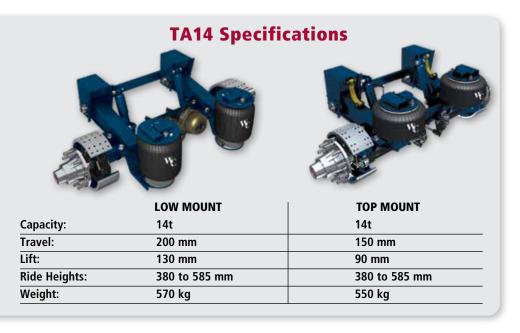

d conditions and the changing face of infrastructure
- Top mount & low mount variants
- Various options available based on application requirements
- Withstands some of the harshest of conditions, delivering value to end users with its proven design backed by superior customer service

# **Features & Benefits**

- Manufactured using latest robotic technology in Pune
- Friction welded axles with heavy-duty forged spindles
- Dynamically balanced brake drums
- Lightweight fabricated air suspension capable of carrying higher payloads and improve fuel efficiency
- One of the lightest air suspension in the market, offering a top-tier warranty\*
- Suitable for all trailer applications
- \* Contact your local Watson & Chalin representative for complete warranty terms, conditions and limitations.



For more information, call +86.531.8880.9055



# W&C-TA14



#### **TRI-FUNCTIONAL® Bushing**

- Controls vertical, horizontal and roll forces of trailer
- Optimises ride softness, control and stability
- Absorbs road shock while maintaining lateral tracking and superior roll resistance

#### **Heavy-Duty Shock Absorbers**

· Higher damping helps reduce road vibrations

# **Large Heavy-Duty Air Springs**

- Mounted close to the axle
- Superior ride performance

#### **QUIK-ALIGN® Pivot Connection**

- Fast and easy axle alignment
- Requires no welding or special tools

#### **Outboard-Mounted Brake Drum**

Allows brake service without disturbing wheel-end bearings and seals

#### Wheel-Hub

Heavy-duty hub design

# **High-Quality Brake Lining**

High-quality, thicker brake lining helps