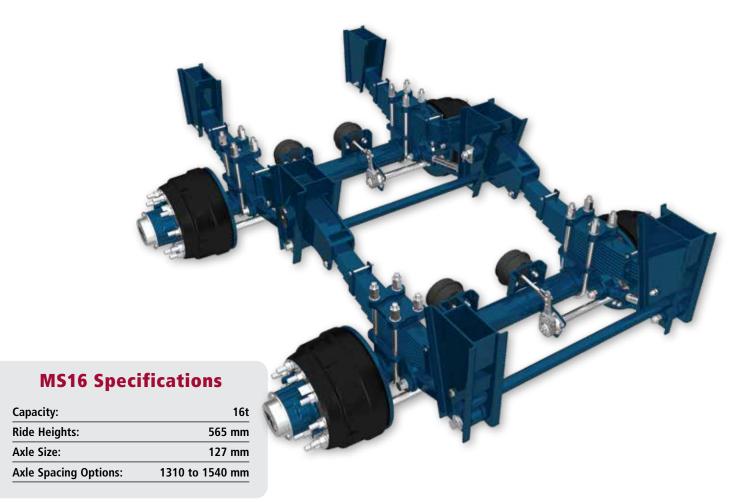

## **HEAVY-DUTY MECHANICAL SUSPENSION SYSTEM**

### **Features & Benefits**

- Steel leaf springs (10 nos.)
- · Heavy-duty fabricated equalisers
- Durable polyurethane bushes in torque arm
- Heavy-duty fabricated hangers with side and top wear plates
- Welded axle seats
- Heat-treated wear plates

- Reduced-maintenance bush in equaliser and torque arms
- Manufactured with industry standard components to ensure reduced maintenance costs
- Spring / beam centres (945 to 1060 mm)
- Premium Warranty\*
- \* Contact your local Watson & Chalin representative for complete warranty terms, conditions and limitations.